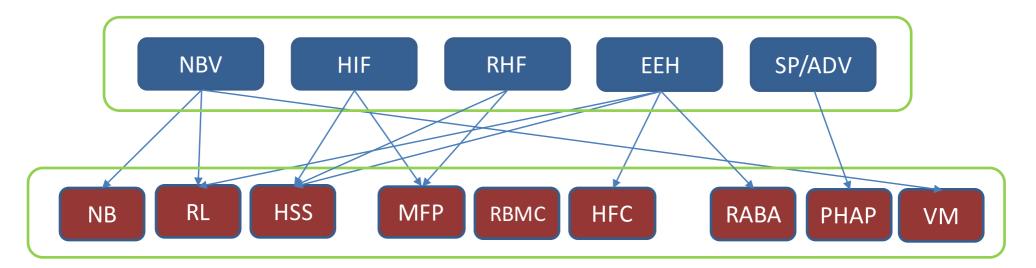

### PROGRAM LINES OF BUSINESS

|       | PLOB 1     |         |     | PLOB 2                     |     |      |                               |    |  |
|-------|------------|---------|-----|----------------------------|-----|------|-------------------------------|----|--|
| Commu | nity Devel | lopment |     | Housing Market Development |     |      | Housing & Social  Development |    |  |
| NB    | RL         | HSS     | MFP | RBMC                       | HFC | RABA | PHAP                          | VM |  |

**NB:** New builds **RL:** Retail lending

**HSS:** Housing support services

**MFP:** Microfinance partnerships

(HIF & RHF)

**RBMC:** Residential buildings

management company

**HFC:** Housing finance company

**RABA:** Register of apartment

buildings and apartments

**PHAP:** Poverty housing alleviation

platform

VM: Volunteer mobilization

| Habitat Macedonia PLOBs    | Community Development              |                        |           | Housing Market Development                                                                 |      |     | Housing and Social Development                            |                               |    |
|----------------------------|------------------------------------|------------------------|-----------|--------------------------------------------------------------------------------------------|------|-----|-----------------------------------------------------------|-------------------------------|----|
| PLODS                      | NB                                 | RL                     | HSS       | MFP                                                                                        | RBMC | HFC | RABA                                                      | PHAP                          | VM |
|                            | Construction Interventions:<br>New |                        |           | Support market: Households served by financial services                                    |      |     | Promote policies and systems: People potentially affected |                               |    |
|                            | Constru                            | ction Inter<br>Repairs | ventions: | Support market: Households served by products/services unaccompanied by financial services |      |     | \$\$ accessed for adequate housing                        |                               |    |
| KEY PERFORMANCE INDICATORS | HSS: Ge                            | neral Info             | rmation   | Support market: Capital mobilized - financial services                                     |      |     | HSS: General information                                  |                               |    |
|                            | HSS: Professional services         |                        |           | Support market: Capital mobilized - total value of services                                |      |     | HSS: Training                                             |                               |    |
|                            |                                    |                        |           |                                                                                            |      |     |                                                           | ote policies<br>: Policies de |    |
|                            |                                    |                        |           |                                                                                            |      |     |                                                           | volunteer<br>performed        |    |