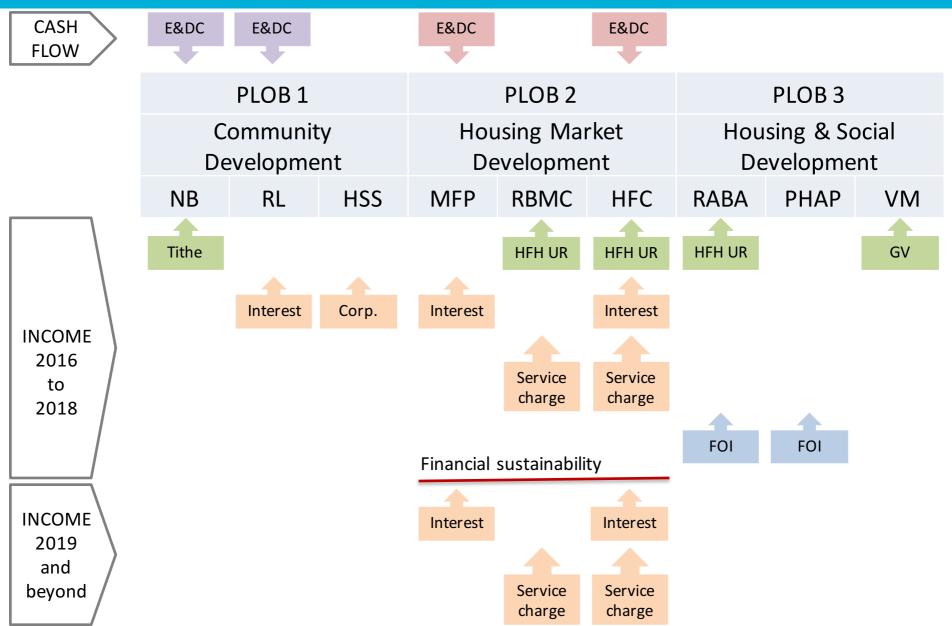

### PROGRAM LINES OF BUSINESS

|       | PLOB 1     |         |     | PLOB 2                     |     |      |                               |    |  |
|-------|------------|---------|-----|----------------------------|-----|------|-------------------------------|----|--|
| Commu | nity Devel | lopment |     | Housing Market Development |     |      | Housing & Social  Development |    |  |
| NB    | RL         | HSS     | MFP | RBMC                       | HFC | RABA | PHAP                          | VM |  |

**NB:** New builds **RL:** Retail lending

**HSS:** Housing support services

**MFP:** Microfinance partnerships

(HIF & RHF)

**RBMC:** Residential buildings

management company

**HFC:** Housing finance company

**RABA:** Register of apartment

buildings and apartments

**PHAP:** Poverty housing alleviation

platform

VM: Volunteer mobilization

| Habitat Macedonia PLOBs    | Community Development              |                        |           | Housing Market Development                                                                 |      |     | Housing and Social Development                            |                               |    |
|----------------------------|------------------------------------|------------------------|-----------|--------------------------------------------------------------------------------------------|------|-----|-----------------------------------------------------------|-------------------------------|----|
| PLODS                      | NB                                 | RL                     | HSS       | MFP                                                                                        | RBMC | HFC | RABA                                                      | PHAP                          | VM |
|                            | Construction Interventions:<br>New |                        |           | Support market: Households served by financial services                                    |      |     | Promote policies and systems: People potentially affected |                               |    |
|                            | Constru                            | ction Inter<br>Repairs | ventions: | Support market: Households served by products/services unaccompanied by financial services |      |     | \$\$ accessed for adequate housing                        |                               |    |
| KEY PERFORMANCE INDICATORS | HSS: Ge                            | neral Info             | rmation   | Support market: Capital mobilized - financial services                                     |      |     | HSS: General information                                  |                               |    |
|                            | HSS: Professional services         |                        |           | Support market: Capital mobilized - total value of services                                |      |     | HSS: Training                                             |                               |    |
|                            |                                    |                        |           |                                                                                            |      |     |                                                           | ote policies<br>: Policies de |    |
|                            |                                    |                        |           |                                                                                            |      |     |                                                           | volunteer<br>performed        |    |

### REVENUE STREAMS