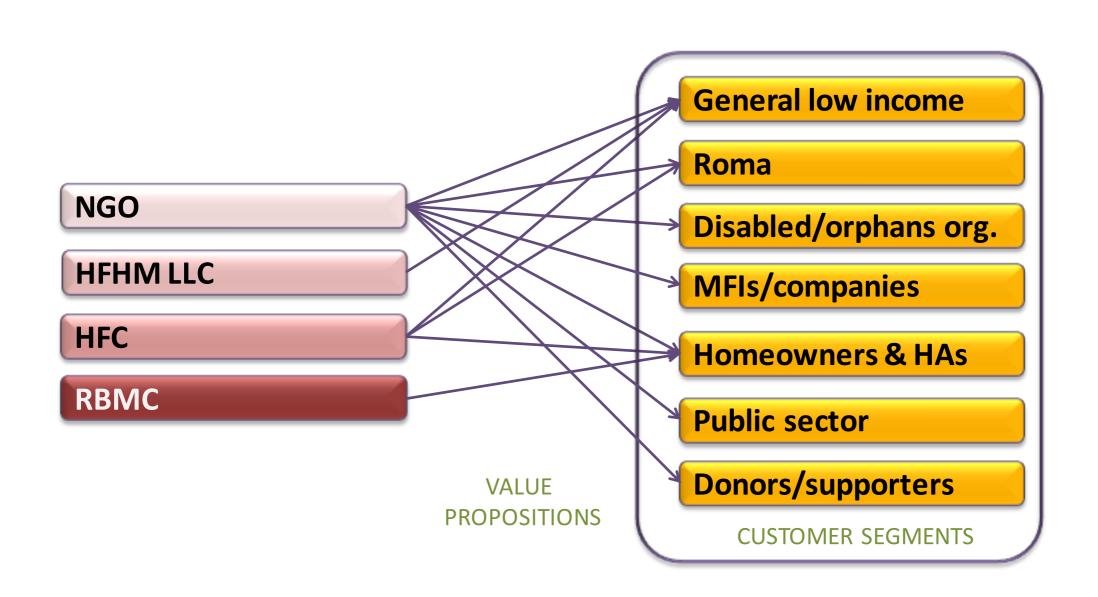

|                        |           |                                                                                            |      |     |                                                           | ote policies<br>: Policies de |    |
|                            |                                    |                        |           |                                                                                            |      |     |                                                           | volunteer<br>performed        |    |



### **PROGRAM DELIVERY 2015**



R/T - research/training

JF – joint funds

D - donations

RL - retail lending

SS – support services



### **PROGRAM DELIVERY BY 2018**



**BUSINESS PLAN 2016-2018** 



### **PROVIDING ENTITIES**





**BUSINESS PLAN 2016-2018** 

### REVENUE STREAMS





# ORGANIZATIONAL CHART (FY15)





# ORGANIZATIONAL CHART (by FY18)



9



## ORGANIZATIONAL CHART (as of May 2017)



BUSINESS PLAN 2016-2018 10