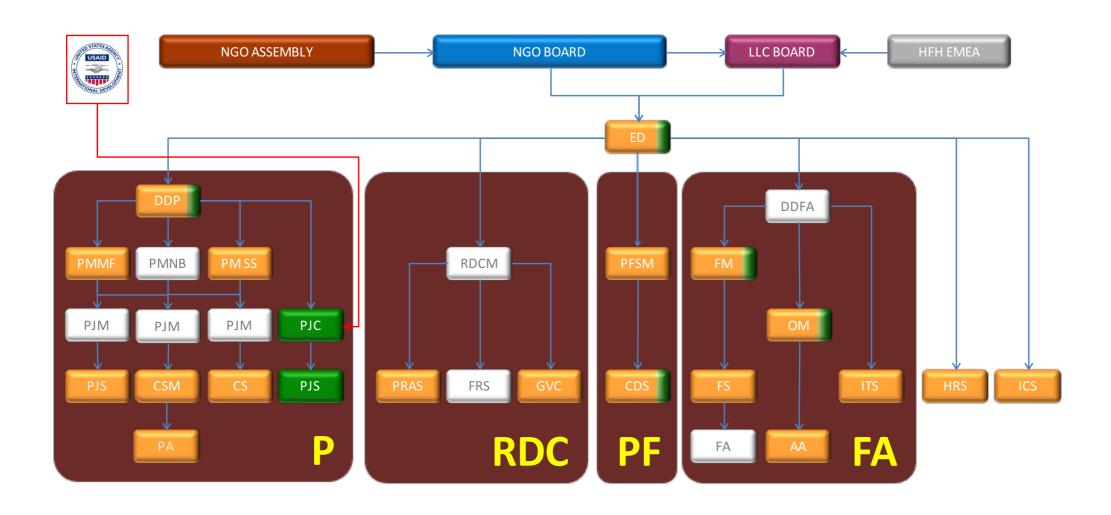

|      |     |                                                           | ote policies<br>: Policies de |    |
|                            |                                    |                        |           |                                                                                            |      |     |                                                           | volunteer<br>performed        |    |



### **PROGRAM DELIVERY 2015**



R/T - research/training

JF – joint funds

D - donations

RL - retail lending

SS – support services



### **PROGRAM DELIVERY BY 2018**



**BUSINESS PLAN 2016-2018** 



### **PROVIDING ENTITIES**





**BUSINESS PLAN 2016-2018** 

### REVENUE STREAMS





# ORGANIZATIONAL CHART (FY15)





# ORGANIZATIONAL CHART (by FY18)



9



## ORGANIZATIONAL CHART (as of May 2017)



BUSINESS PLAN 2016-2018 10